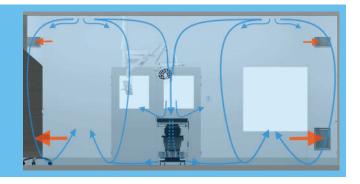

#### **Entropic Vita OR Zone**

Entropic Vita OR Zone is a high-class low-turbulent-flow solution for high-risk ISO 5 environments. It provides a constant stream of ultraclean air to a defined zone with a traditiona laminar flow principle.