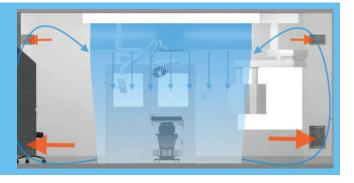

#### **Entropic Vita OR Cell**

Entropic Vita OR Cell is a mobile airflow solution providing clean air where needed. Mobile HEPA filtering units deliver ultraclean air to the patient's wound area or the instrument table.