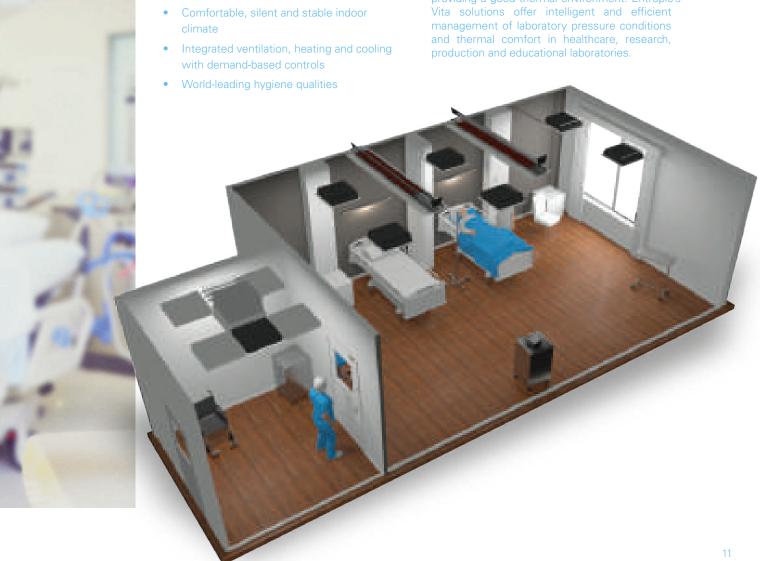

# Patient environments

Safe, controlled and comfortable environments for patients and hospital professionals.

Entropic offers wide range of Vita solutions for different kinds of patient environments. The solutions provide safe and hygienic conditions for patient care with first-class comfort for patients and staff.

#### **Entropic Vita Patient Room**

Entropic Vita Patient Room solutions provide indoor environmental management solutions for various patient environments from basic to more demanding needs, such as emergency assessment units, intensive care units and nursery wards.

Entropio's chilled beam solutions provide excellent conditions for patient care while ensuring hygienic performance and energy efficient operations.

For wards with high air exchange rate requirements, Entropic provides variable air volume solutions for both all-air and air-water systems.