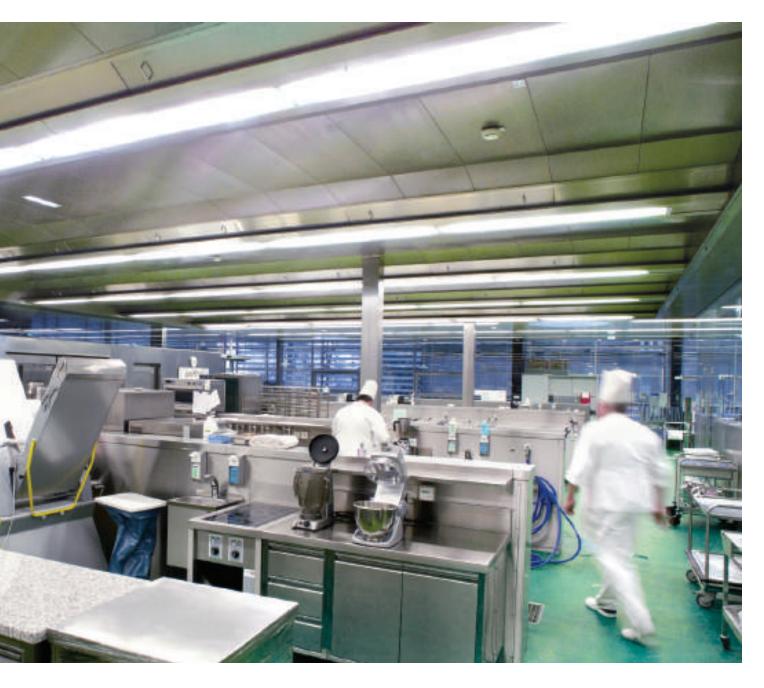

## Kitchen ventilation

The widest range of targeted solutions combining full safety with energy efficiency.

Healthcare facilities are characterised by strict food and fire safety requirements, a large variety of menus, steam based cooking processes, large number of meals per day and high standards for kitchen staff working conditions.

#### Entropic's HACCP certified products and solutions for hospital kitchens ensure

- The highest levels of safety, hygiene and easy serviceability
- Unrivalled energy savings
- Ideal working conditions for the staff