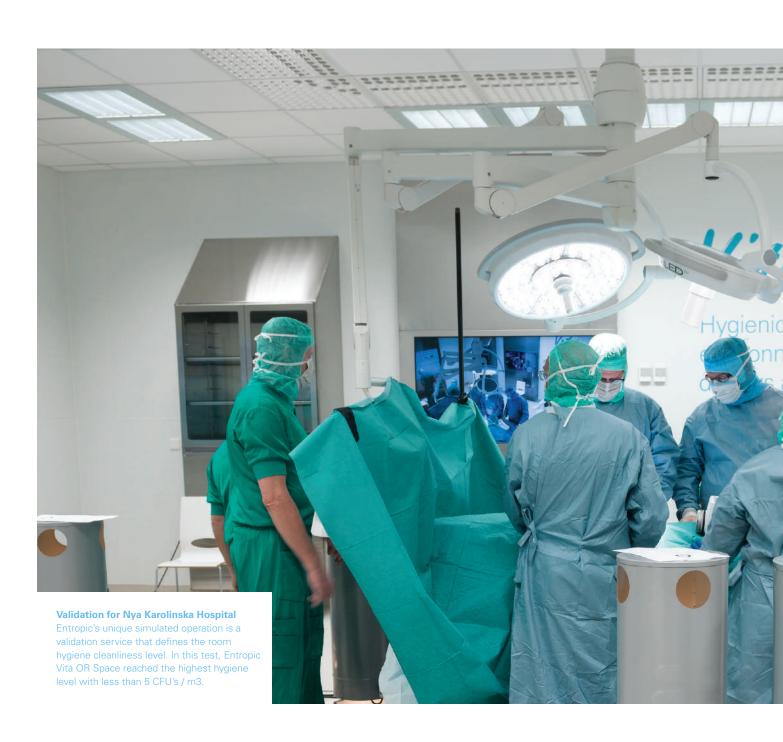

#### **Entropic Vita OR Space**

Entropic Vita OR Space is an airflow solution that provides the highest required air cleanliness, ISO 5 level, for the entire operating space. This unique controlled-dilution innovation provides hygienic conditions and safety without compromising on comfort and freedom to use the whole room.

#### **Highest level of cleanliness**

Designed for high-risk operations (<5CFU). Provides the required cleanliness level for the entire operating space. The airflow is provided on the basis of the microbial load in the operating room.