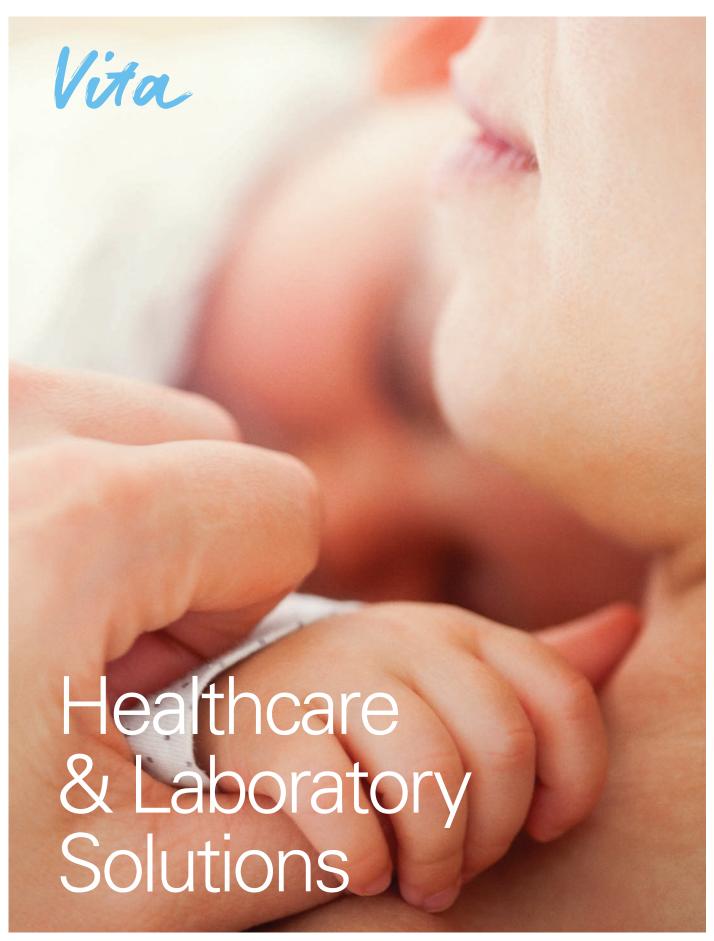

#### **Entropic Vita OR Space**

Entropic Vita OR Space is an airflow solution that provides the highest required air cleanliness, ISO 5 level, for the entire operating space. This unique controlled-dilution innovation provides hygienic conditions and safety without compromising on comfort and freedom to use the whole room.

# Entropic Vita OR Space

New, unique ventilation solution for modern hospital operating rooms.

As the requirements for operating rooms increase, Entropic Vita OR Space brings together ultraclean (ISO 5) environments with comfortable conditions and high energy efficiency for the entire operating room.

#### **Highest level of cleanliness**

Designed for high-risk operations (<5CFU). Provides the required cleanliness level for the entire operating space. The airflow is provided on the basis of the microbial load in the operating room.

#### Comfortable conditions

Enables an ideal and adjustable work environment for the medica team. The system allows for modifications in airflow patterns and thermal conditions according to individual needs

#### Flexible use of space safely

Operational flexibility for the surgical staff and the medical equipment. The unique controlled-dilution innovation provides hygienic conditions and safety with freedom to use the entire space.

#### **Energy efficient**

The demand-based and highly automated control system makes Entropic Vita OR Space exceptionally energy efficient. The system adjusts the airflow to actual usage and the microbial load. Short recovery time of the room conditions creates substantial energy savings.

#### Silent operational environment

The well-designed system enables low noise levels in the operating area

cleanrooms and associated controlled environments such as healthcare, pharmaceuticals or food industry.