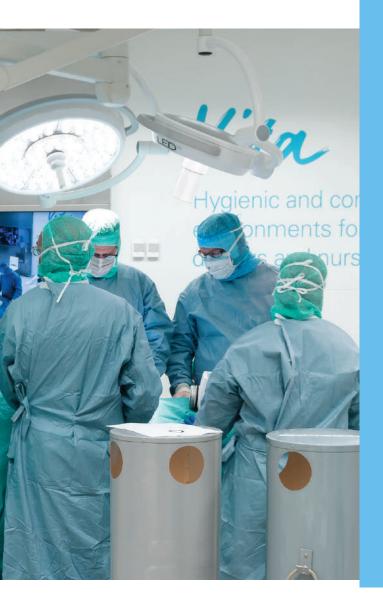

## Hygienic and comfortable environments for patients, doctors and nurses.

Entropic's Vita solutions offer a full range of airflow systems for operating rooms, all meeting the highest standards.

#### **Entropic Vita OR Space**

Entropic Vita OR Space is an airflow solution that provides the highest required air cleanliness, ISO 5 level, for the entire operating space. This unique controlled-dilution innovation provides hygienic conditions and safety without compromising on comfort and freedom to use the whole room.