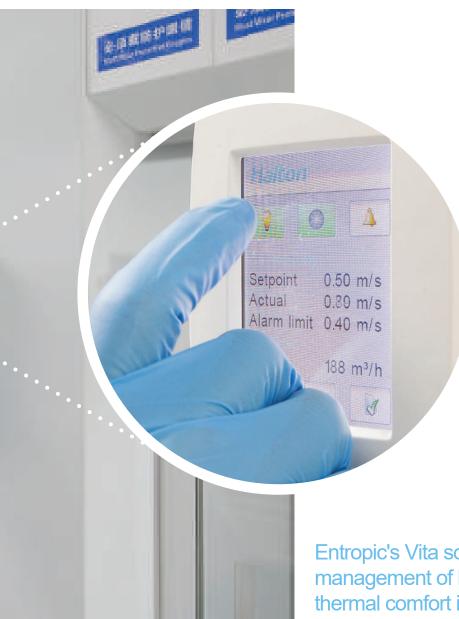

# Laboratory solutions

Exceptionally safe and efficient workspaces for laboratory professionals.

Entropic's Vita solutions offer intelligent and efficient management of laboratory pressure conditions and thermal comfort in healthcare, research, production and educational laboratories.

#### **Entropic Vita Lab Room**

Vita Lab Room provides intelligent and efficient control of laboratory pressure and thermal comfort for optimal space management.

- Thermal comfort and safety for the entire room
- Energy efficiency
- User-friendly control and alarm panel
- Integrated temperature control