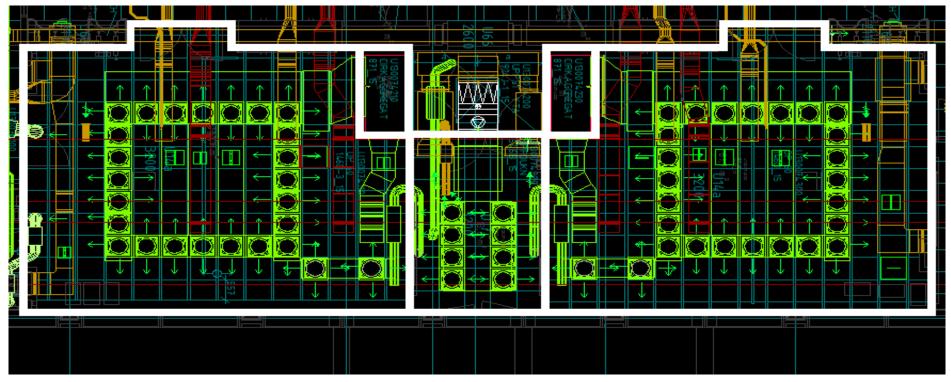

sers to ORs | 1400  |
| Hepa diffusers        | 433   |
| Diffusers             | 6484  |
| Plenum boxes          | 4214  |
| Valves                | 22069 |
| Low velocity units    | 106   |
| Transfer air grilles  | 1519  |
| VAV dampers           | 346   |
| Outdoor louvres       | 277   |
| Kitchen Hoods         | 130   |
| Flow controll dampers | 14700 |
| LAB-VAV dampers       | 300   |

#### **Services:**

DOP-tests of HEPA filters CFD simulations for special ORs Commissioning of LAB ventilation



## Halton Vita Healthcare

**Halton Vita OR** 

Vita Iso

Vita Services



Vita Patient

Vita Lab



## Halton Vita OR Space 5

- Supply air ring
- Ultraclean environment
- < 5cfu in the whole room</li>
- Silent < 35 dB(A)</li>
- Flexible solution







## Operating department layout





OR 60 m2

**Preparation** 

**OR 60 m2**