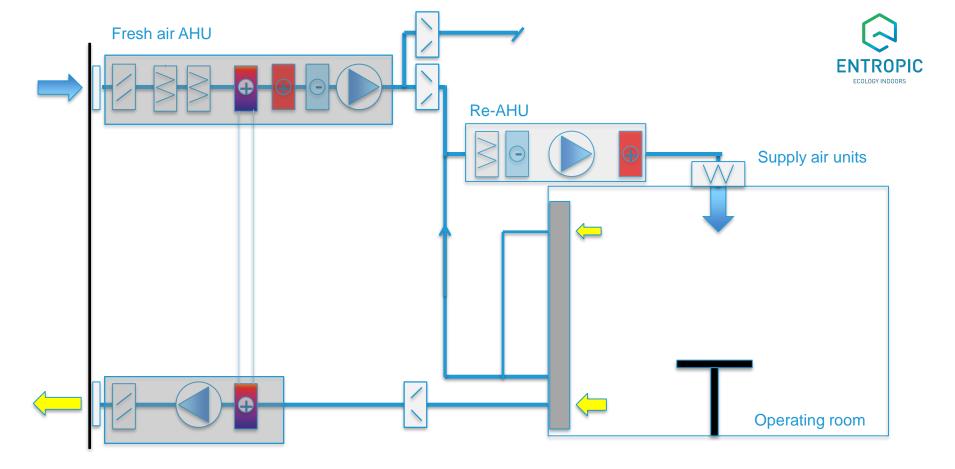

## Halton Vita OR Space 5

- Supply air ring
- Ultraclean environment
- < 5cfu in the whole room</li>
- Silent < 35 dB(A)</li>
- Flexible solution