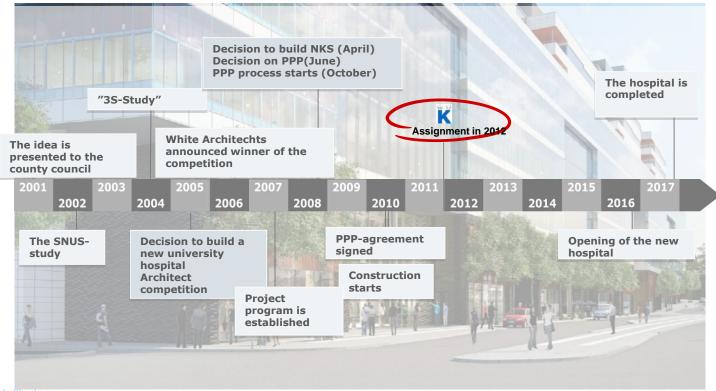

# **Halton**NKS-project







### Nya Karolinska Solna – From idea to a New Hospital In 16 Years







## Nya Karolinska Solna

#### In figures:

- 330 000 m2
- 180 examination rooms
- 700 Hospital beds + 90 Daycare beds
- 36 Operating Rooms, 3 Hybrid rooms
- 8 Radiation rooms
- Kitchens
- Laboratory building
- Totally 7000 rooms



## Halton Vita Healthcare offering

**Halton Vita OR** 

**Halton Vita Iso** 

**Halton Vita Services** 



**Halton Vita Patient** 

**Halton Vita Lab** 



## Halton deliveries to NKS 2012-2017

#### **Products:**

| Chilled Beams         | 5374  |
|-----------------------|-------|
| Hepa diffusers to ORs | 1400  |
| Hepa diffusers        | 433   |
| Diffusers             | 6484  |
| Plenum boxes          | 4214  |
| Valves                | 22069 |
| Low velocity units    | 106   |
| Transfer air grilles  | 1519  |
| VAV dampers           | 346   |
| Outdo